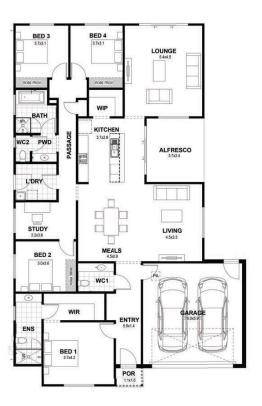

## Hearthstone

The Hearthstone, where every detail is crafted for comfort and style. Experience the heart of the home in the open plan living and dining area, where natural light beams through, creating an inviting atmosphere. The kitchen, complete with a stylish island bench, is a culinary haven that seamlessly flows into the alfresco area, inviting outdoor dining and entertaining for family and friends to gather. With a formal lounge and double garage, the Cottesloe is a thoughtfully designed home perfect for gatherings with friends and family or quiet relaxation.

## **Specifications**

| Total area | 251.13m <sup>2</sup> |
|------------|----------------------|
| Width      | 13.74m               |
| Length     | 21.43m               |