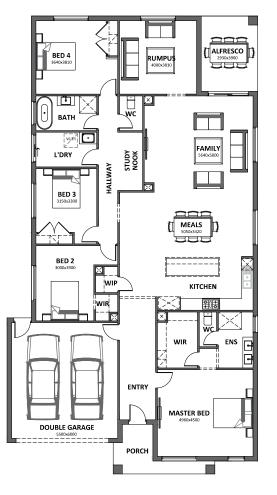

## $\underset{{}^{_{\underline{*}},4} | \stackrel{_{\underline{*}}}{=} 2}{\overset{_{2}}{=} 2}$

Enjoy innovative features such as the dedicated study nook, ideal for homework and technology use. The perfect home for a growing family.

## Fits lot 16m x 32m

## Specifications

| Total area | 278.7m <sup>2</sup> |
|------------|---------------------|
| Width      | 13m                 |
| Length     | 23.18m              |

## **Room dimensions**

| Family       | 5640x5000 |
|--------------|-----------|
| Meals        | 3420x3420 |
| Master Suite | 4500x4900 |
| Bed 2        | 3000x3900 |
| Bed 3        | 3150x3300 |
| Bed 4        | 3640x3910 |
| Garage       | 5500x6000 |
| Alfresco     | 2930x4000 |
|              |           |