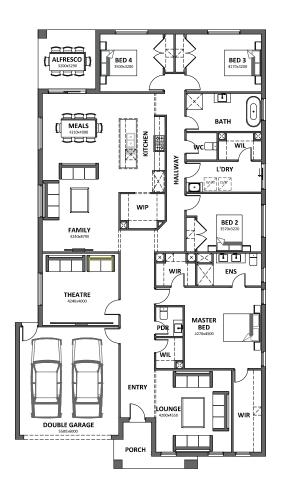

## $\underset{\text{Ridgeway}}{\text{Ridgeway}}$

The Ridgeway offers a feeling of luxury as well as simplicity. Enjoy the light filled spaces and expansive bedrooms.

Fits lot 16m x 32m

## **Specifications**

| Total area | 306.57m <sup>2</sup> |
|------------|----------------------|
| Width      | 13.90m               |
| Length     | 23.68m               |

## Room dimensions

| Family       | 4240x4790 |
|--------------|-----------|
| Meals        | 4310x4000 |
| Lounge       | 4200x4550 |
| Master Suite | 4270x4500 |
| Bed 2        | 3570x3220 |
| Bed 3        | 4170x3200 |
| Bed 4        | 3500x3200 |
| Garage       | 5500x6000 |
| Theatre      | 4190×4000 |
| Alfresco     | 3200x3290 |